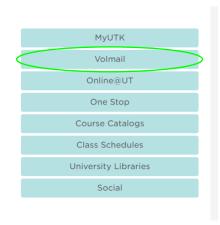

#### STEP 1:

Go to the UTK homepage. Scroll down and click I AM A CURRENT STUDENT then click on VOLMAIL within the blue boxes.