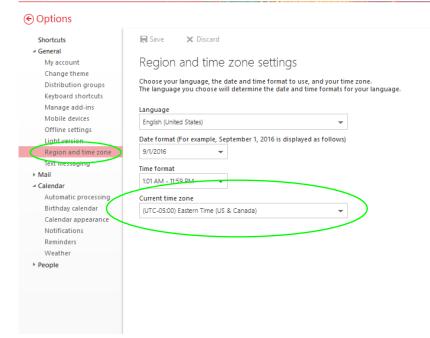

#### STEP 3:

Under GENERAL, click on REGION AND TIME ZONE.

Make sure under CURRENT TIME ZONE it says EASTERN TIME (US & CANADA)

If your time zone shows EASTERN TIME but is still incorrect switch to ANOTHER TIME ZONE and the SWITCH BACK to Eastern.

#### Region and time zone settings

Choose your language, the date and time format to use, and your time zone. The language you choose will determine the date and time formats for your language.

| English (United States) | •                                              |
|-------------------------|------------------------------------------------|
| Date format (For exam   | ple, September 1, 2016 is displayed as follows |
| 9/1/2016                | •                                              |
| Time format             |                                                |
| 1:01 AM - 11:59 PM      | -                                              |
| Current time zone       |                                                |
| (UTC-05:00) Eastern Ti  | me (US & Canada) 👻                             |