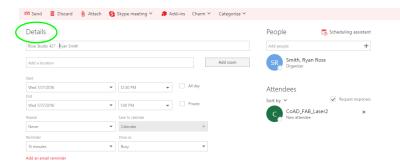

#### STEP 9:

Within the pop-up box, click on SCHEDULING ASSISTANT on the RIGHT SIDE of the box. Another pop-up box will open.

| 🖻 Send 🏾 💼 Discard 🛛 🔒 Attai | ch 🔇 Skype meeting 🗸 | 🌲 Add-ins 🛛 Charm 🗸 | Categorize 🗸 |                                  |
|------------------------------|----------------------|---------------------|--------------|----------------------------------|
| Details                      |                      |                     |              | People 🔀 Scheduling assistant    |
| Add a title for the event    |                      |                     |              |                                  |
| Add a location               |                      |                     | Add room     | SR Smith, Ryan Ross<br>Organizer |
| Start                        |                      |                     |              |                                  |
| Wed 7/27/2016                | ▼ 12:30 PM           | ▼ All day           |              |                                  |
| ind                          |                      |                     |              |                                  |
| Wed 7/27/2016                | ▼ 1:00 PM            | ▼ Private           |              |                                  |
| Repeat                       | Save to calendar     |                     |              |                                  |
| Never                        | ▼ Calendar           | ~                   |              |                                  |
| Reminder                     | Show as              |                     |              |                                  |
| 15 minutes                   | ▼ Busy               | -                   |              |                                  |
| Add an email reminder        |                      |                     |              |                                  |