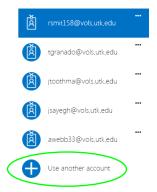

#### STEP 3:

Select the account you would like to use. If this is your first time going through these steps, click on USE ANOTHER ACCOUNT.