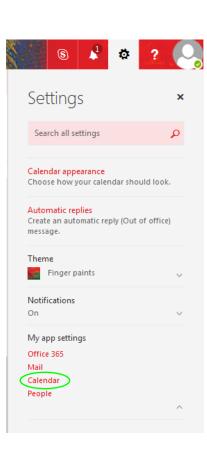

#### STEP 1:

In the TOP RIGHT CORNER, click on the GEAR SYMBOL to open the settings tab.

→€ Merge Day Work week Week Month | Today

(5)

STEP 2:

In the settings toolbar, click on CALENDAR under MY APP SETTINGS.