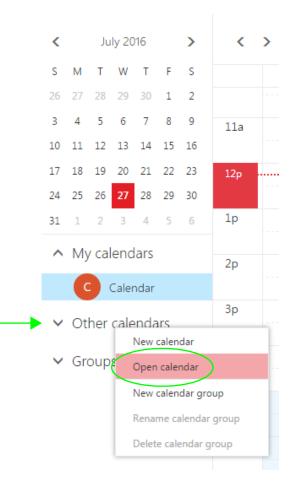

#### STEP 6:

Find the TOOLBAR on the LEFT SIDE of the screen. RIGHT CLICK on OTHER CALENDARS and select OPEN CLAENDAR.