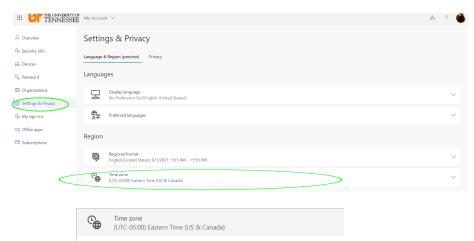

## Under SETTINGS & PRIVACY, go down to REGION.

Make sure under TIME ZONE it says EASTERN TIME (US & CANADA). If it does not say Eastern Time, click Change time zone, and scroll down to EASTERN TIME (US & CANADA) or type (UTC-05:00) to navigate quicker.

If your time zone shows EASTERN TIME but is still incorrect switch to ANOTHER TIME ZONE and the SWITCH BACK to Eastern.

Your Outlook calendar will use this time zone to effectively schedule meetings.