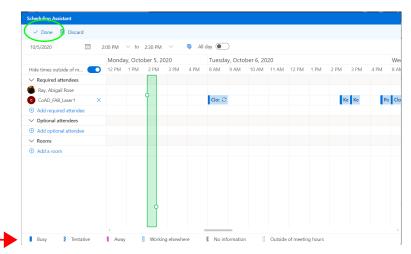

### **STEP 12:**

After selecting the laser cutter, make sure there are no scheduling conflicts within that time slot you have selected. The fill colors on the bottom of the pop-up screen are to help indicate whether or not the laser cutter is free to be scheduled at the time you chose. When you are finished, click DONE at the TOP LEFT of the pop-up box. (note: If you try to schedule the laser cutter and there is a time conflict, you will not be able to make the reservation.)