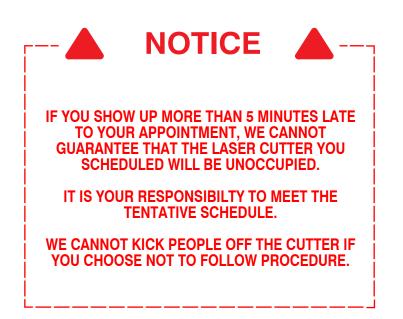

### **STEP 10:**

Now select the TIME AND DAY you would like to use the laser cutter.

You are limited to:

2 consecutive 30-min time slots 2 hours of time per day 6 hours of time per week

You must leave at least one time slot after 2 consecutive reservations before scheduling 2 more. Outside of reservations, Drop-Ins are still allowed.

Please be mindful of others as well.

Your reservation has now been made. Try to show up 15mins beforehand with material cut to fit the printer (dimension are 18" x 32").

PLEASE TRIPLE CHECK YOUR TIME ZONE. IF THE TIME ON THE CALENDAR IS NOT THE SAME AS THE TIME ON YOUR PHONE, YOUR TIME ZONE IS NOT SET CORRECTLY. THIS WILL LEAD TO SCHEDULING CONFLICTS. THE FABLAB IS NOT RESPONSIBLE FOR AN INCORRECT RESERVERATION. FOLLOW THESE STEPS TO ACCURATELY SET IT.