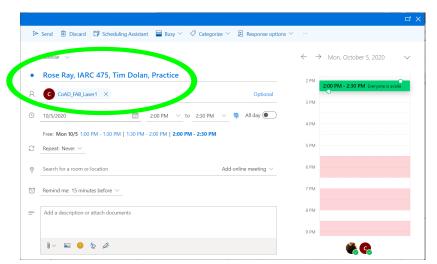

### **STEP 13:**

Make sure the laser cutter you select is shown as an ATTENDEE to the left, underneath the title slot. In the title slot, type in descriptive information that includes:

> YOUR NAME STUDIO PROFESSOR COURSE NUMBER

### **STEP 14:**

Double check the information (time, attendees, details). Change the reminder time if you like as well. Now click SEND to finalize the reservation.

| Send 🗊 Discard 🗊            | Schedding Assistant 📕 Susy                | Categorize < 🗵 Response opt           | 1013                                         |                 |
|-----------------------------|-------------------------------------------|---------------------------------------|----------------------------------------------|-----------------|
| Calendar 🗸                  |                                           |                                       | $\leftarrow$ $\rightarrow$ Mon, October 5, 2 | 2020            |
| Rose Ray, IARC 47           | 75, Tim Dolan, Practice                   |                                       | 2 PM 2:00 PM - 2:30 PM Eve                   |                 |
| C CoAD_FAB_Laser1           | ×                                         | Optional                              | 3 PM                                         | ryone is avalla |
| 10/5/2020                   | 2:00 PM ~                                 | to 2:30 PM 💛 🧟 All day 💽              | 4 PM                                         |                 |
| Free: Mon 10/5 1:00 PM -    | 1:30 PM   1:30 PM - 2:00 PM   <b>2:00</b> | 0 PM - 2:30 PM                        |                                              |                 |
| Repeat: Never $\vee$        |                                           |                                       | 5 PM                                         |                 |
| Search for a room or locati | ion                                       | Add online meeting $ \smallsetminus $ | 6 PM                                         |                 |
| Remind me: 15 minutes be    | efore 🗸                                   |                                       | 7 PM                                         |                 |
| Add a description or attact | h documents                               |                                       | 8 PM                                         |                 |
|                             |                                           |                                       | 9 PM                                         |                 |