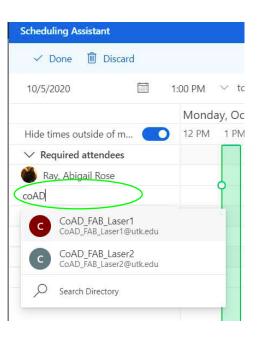

### STEP 11:

Click on the + required attendees option, type in the laser cutter you would like to use and select it.

Failure to do this step will result in an incorrect reservation!