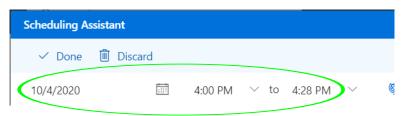

### **STEP 10:**

Now select the TIME AND DAY you would like to use the laser cutter.

You are limited to:

2 consecutive 30-min time slots 2 hours of time per day 6 hours of time per week

You must leave at least one time slot after 2 consecutive reservations before scheduling 2 more. Outside of reservations, Drop-Ins are still allowed.