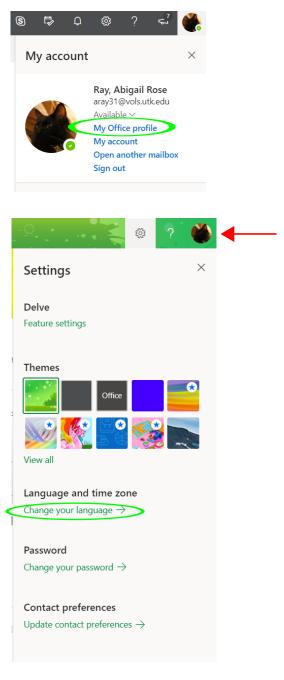

### STEP 1:

In the **TOP RIGHT CORNER**, click on your profile image to pull up your account. Then click on My Office Profile.

### STEP 2:

You will be rerouted to nam.delve.office.com. In the upper right hand corner, click on the SETTINGS GEAR and under SETTINGS, click on change your language.

This will redirect you to your account to allow you to directly change your language and region information.