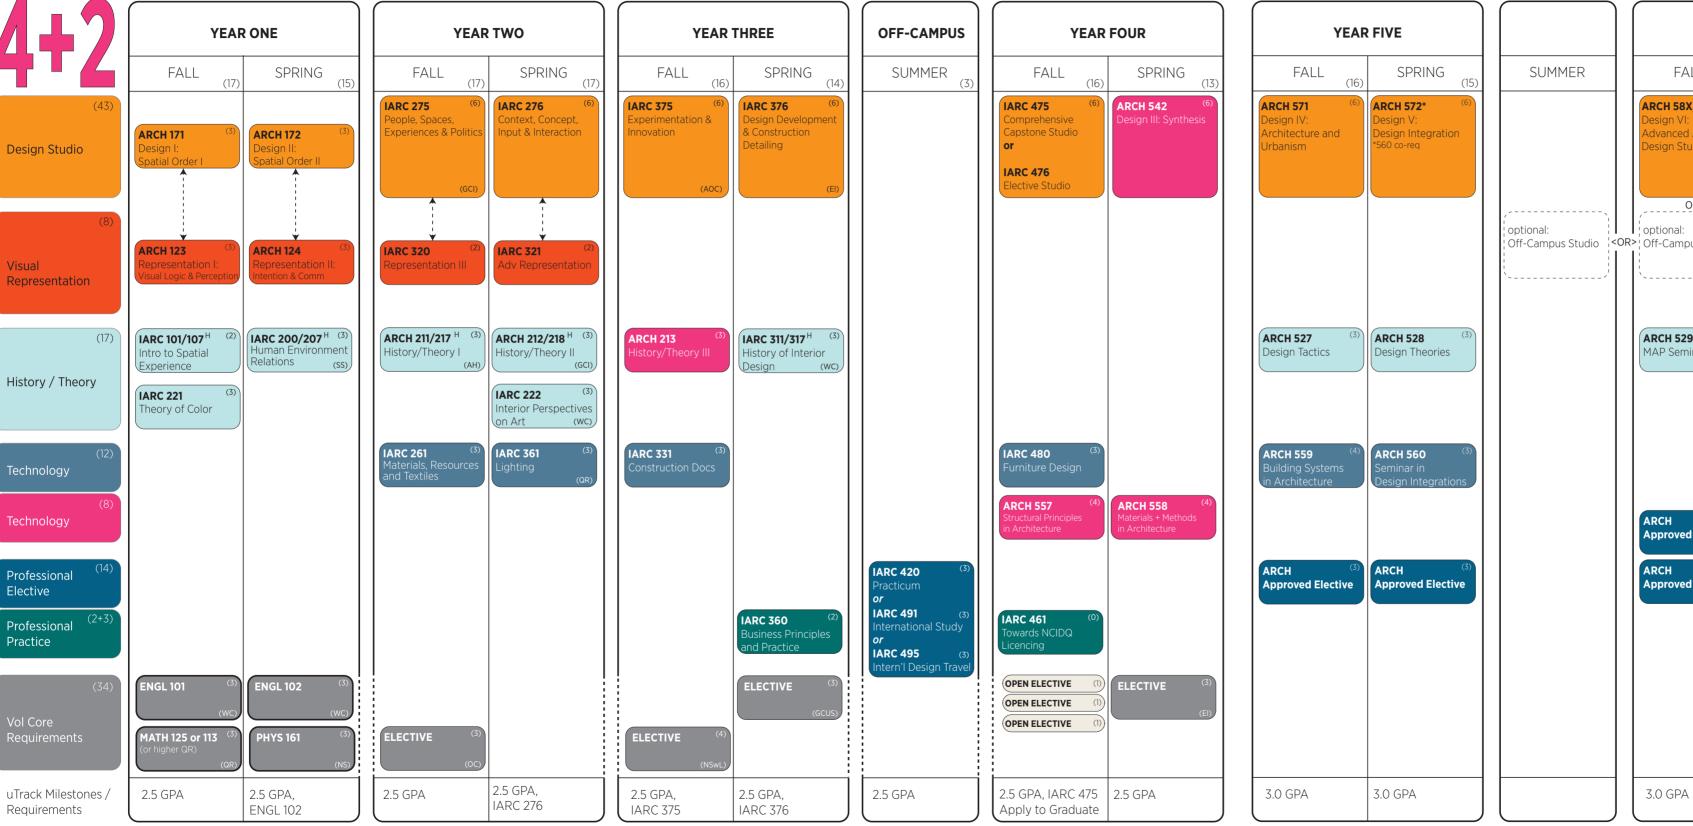

## THE UNIVERSITY OF TENNESSEE | COLLEGE OF ARCHITECTURE & DESIGN BS INTERIOR ARCHITECTURE -- MArch AP | 4 + 2 YEAR CURRICULUM

2024-2025